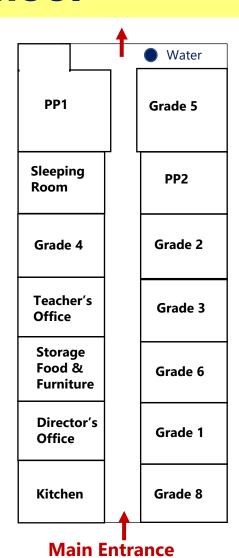

# Roots Institute Centre



"The opportunity to LEARN will change their future"



# **Our Story**





## **Our Mission**

Empower underserved children and youths of Mathare through **Education** 

### **FREE EDUCATION & DAILY MEALS**

- Pre-primary -Primary

### **SPONSORSHIP & MENTORSHIP**

- Junior High School- High School

#### **TRAININGS**

Sexual Health/Menstrual MgtLife Skills







# Where we operate: Mathare Kosovo

**Mathare** is the oldest and the second largest urban informal settlement in Kenya.



Mathare Valley



Kosovo is a district of Mathare.



The school is located close to the river.









# **Our school**

Baby Class Room

**80€** 

Per kid per school year













# **Our Impact**

**700+** 

Childen received basic education

550K

Meals distributed

**600+** 

Children & Youths trained

**SAFETY** 

**TRUST** 

80

High school students sponsored

200+

Children & Youths participated in sport activities

30+

Jobs created in the communinty

**SELF ESTEEM** 

COMMUNITY















## The Future

To build a permanent structure for Generations: Upgrade from iron-sheet classrooms to a concrete educational facility.

- 12 classroom of 45 m2
- Optimized kitchen set up
- Appropriate hygiene amenities
- Water tanks & solar panels
- Playground

- Max Capacity: 540 pupils
- Project started: October 2024
- Inauguration: January 2026
- Total budget: **350 K€.**







# They support our mission





















**NL Fundation** 



Enfants de