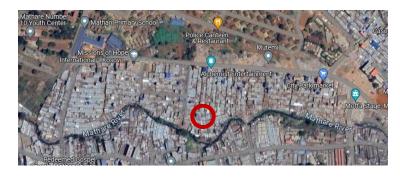

# Where we operate: Mathare Kosovo

**Mathare** is the oldest and the second largest urban informal settlement in Kenya.

Mathare Valley

Kosovo is a district of Mathare.

The school is located close to the river.