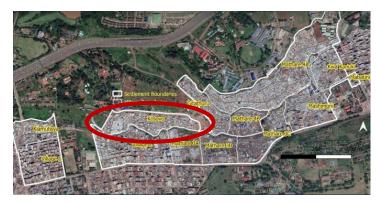

# Where we operate: Mathare Kosovo

**Mathare** is the oldest and the second largest urban informal settlement in Kenya.

Mathare Valley

Kosovo is a district of Mathare.

The school is located close to the river.