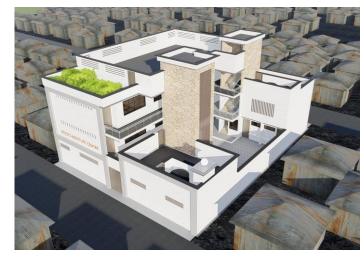

## The Future

To build a permanent structure for Generations: Upgrade from iron-sheet classrooms to a concrete educational facility.

- 12 classroom of 45 m2
- Optimized kitchen set up
- Appropriate hygiene amenities
- Water tanks & solar panels
- Playground

- Max Capacity: 540 pupils
- Project started: October 2024
- Inauguration: January 2026
- Total budget: **350 K€.**