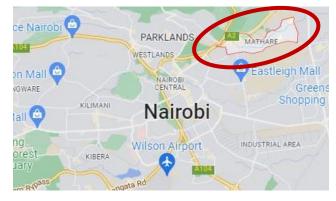

# Where we operate: Mathare Kosovo

**Mathare** is the oldest and the second largest urban informal settlement in Kenya.

Mathare Valley

Kosovo is a district of Mathare.

The school is located close to the river.