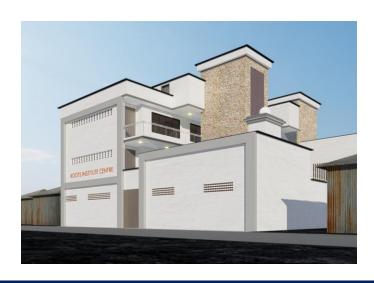

## The Future

To build a permanent structure for Generations: Upgrade from iron-sheet classrooms to a concrete educational facility.

- 12 classroom of 45 m2
- Optimized kitchen set up
- Appropriate hygiene amenities
- Water tanks & solar panels
- Playground

- Max Capacity: 540 pupils
- Project started: October 2024
- Inauguration: January 2026
- Total budget: **350 K€.**