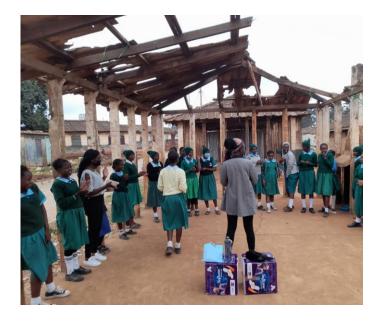

## The Future

To build a permanent structure for Generations: Upgrade from iron-sheet classrooms to a concrete educational facility.

- 12 classroom of 45 m2
- Optimized kitchen set up
- Appropriate hygiene amenities
- Water tanks & solar panels
- Playground

- Max Capacity: 540 pupils
- Project started: October 2024
- Inauguration: January 2026
- Total budget: **350 K€.**