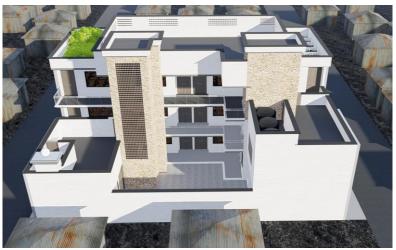

## The Future

To build a permanent structure for Generations: Upgrade from iron-sheet classrooms to a concrete educational facility.

- 12 classroom of 45 m2
- Optimized kitchen set up
- Appropriate hygiene amenities
- Water tanks & solar panels
- Playground

- Max Capacity: 540 pupils
- Project started: October 2024
- Inauguration: January 2026
- Total budget: **350 K€.**